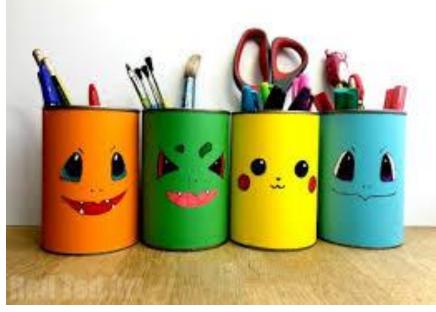

's art projects.
- Each school is responsible to pick the 5 best projects out of each grade.
- It will be the school's responsibility to hand in those projects at the Grootfontein Showground's on the 11<sup>th</sup> of September

#### **Rules:**

- 1. Only one piece per child
- 2. Portraits to be no larger than A2 (42cm x 59.4cm)
- 3. Sculptures to be <u>no larger</u> than (30cm in height X 30cm in Length and 30cm in Width)
- 4. Wind chimes not longer than (90cm in length)

#### **JUDGING:**

A third, second and first place will be chosen in every division. Entries will be judged by a panel of five judges based on the following criteria:

- Visual Impact
- Design Concept
- Construction Technique
- Creativity
- Use of Recyclable Materials

## <u>Pre – Primary</u> *Tin Can – Pencil Case*





## 1<sup>st</sup> Grade Plastic Bottle Planter





## 2<sup>nd</sup> Grade

#### Toilet Roll - Animals











## 3<sup>rd</sup> Grade

### Egg Carton - Insects



## 4th Grade

#### Plastic Bottle Wind chimes



## Paper and Carton Wall Art









# 6<sup>th</sup> Grade Bottle Cap Portraits



## Magazine Collage Portraits









## **Cardboard Sculpture**









## **Plastic Cutlery Sculpture**











# 10th Grade Can Sculptures









## **Bottle cap Sculpture**









## Paper Machete Sculptures