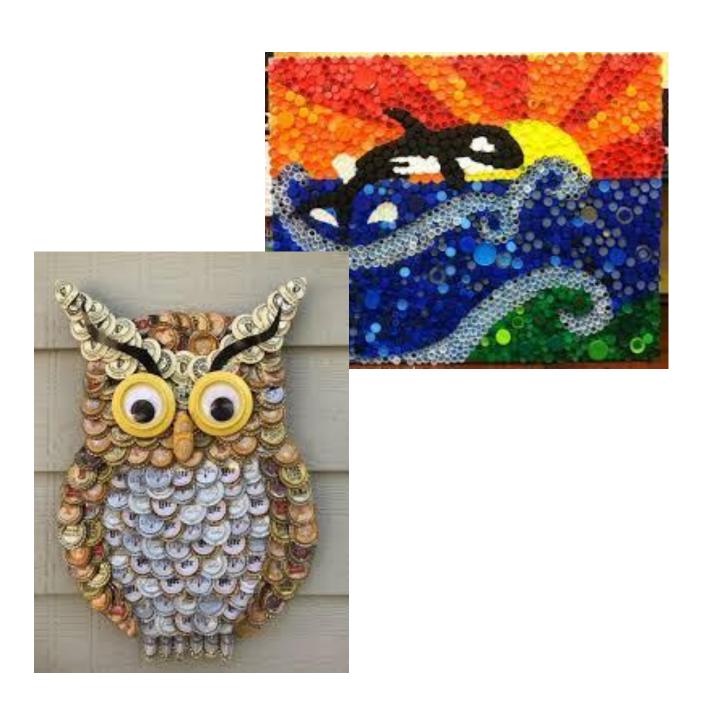

arger than A2 (42cm x 59.4cm)
- 3. Sculptures to be <u>no larger</u> than (30cm in height X 30cm in Length and 30cm in Width)
- 4. Wind chimes not longer than (90cm in length)

#### **JUDGING:**

A third, second and first place will be chosen in every division. Entries will be judged by a panel of five judges based on the following criteria:

- Visual Impact
- Design Concept
- Construction Technique
- Creativity
- Use of Recyclable Materials

## <u>Pre – Primary</u> *Tin Can – Pencil Case*





## 1<sup>st</sup> Grade Plastic Bottle Planter





## 2<sup>nd</sup> Grade

#### Toilet Roll - Animals











## 3<sup>rd</sup> Grade

### Egg Carton - Insects



## 4th Grade

#### Plastic Bottle Wind chimes



## Paper and Carton Wall Art









# 6<sup>th</sup> Grade Bottle Cap Portraits



## Magazine Collage Portraits









## **Cardboard Sculpture**









## **Plastic Cutlery Sculpture**











# 10th Grade Can Sculptures









## **Bottle cap Sculpture**









## Paper Machete Sculptures