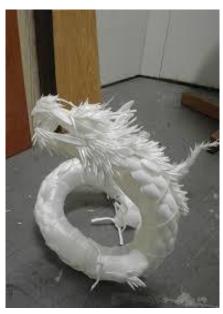

n Width)
- 4. Wind chimes not longer than (90cm in length)

#### **JUDGING:**

A third, second and first place will be chosen in every division. Entries will be judged by a panel of five judges based on the following criteria:

- Visual Impact
- Design Concept
- Construction Technique
- Creativity
- Use of Recyclable Materials

## <u>Pre – Primary</u> *Tin Can – Pencil Case*





## 1<sup>st</sup> Grade Plastic Bottle Planter





## 2<sup>nd</sup> Grade

#### Toilet Roll - Animals











## 3<sup>rd</sup> Grade

### Egg Carton - Insects



## 4th Grade

#### Plastic Bottle Wind chimes



## Paper and Carton Wall Art









# 6<sup>th</sup> Grade Bottle Cap Portraits



## Magazine Collage Portraits









## **Cardboard Sculpture**









## **Plastic Cutlery Sculpture**











# 10th Grade Can Sculptures









## **Bottle cap Sculpture**









## Paper Machete Sculptures