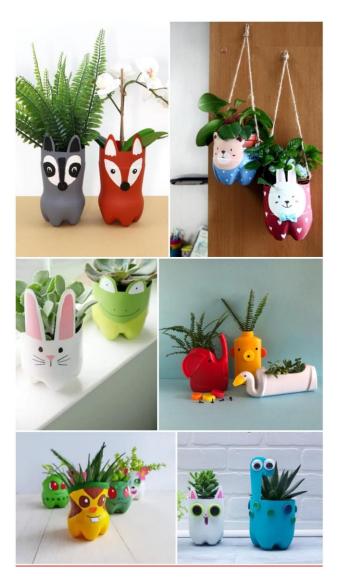

ick the 5 best projects out of each grade.
- It will be the school's responsibility to hand in those projects at the Grootfontein Showground's on the 11<sup>th</sup> of September

#### **Rules:**

- 1. Only one piece per child
- 2. Portraits to be no larger than A2 (42cm x 59.4cm)
- 3. Sculptures to be <u>no larger</u> than (30cm in height X 30cm in Length and 30cm in Width)
- 4. Wind chimes not longer than (90cm in length)

#### **JUDGING:**

A third, second and first place will be chosen in every division. Entries will be judged by a panel of five judges based on the following criteria:

- Visual Impact
- Design Concept
- Construction Technique
- Creativity
- Use of Recyclable Materials

## <u>Pre – Primary</u> *Tin Can – Pencil Case*





## 1<sup>st</sup> Grade Plastic Bottle Planter





## 2<sup>nd</sup> Grade

#### Toilet Roll - Animals











## 3<sup>rd</sup> Grade

### Egg Carton - Insects



## 4th Grade

#### Plastic Bottle Wind chimes



## Paper and Carton Wall Art









# 6<sup>th</sup> Grade Bottle Cap Portraits



## Magazine Collage Portraits









## **Cardboard Sculpture**









## **Plastic Cutlery Sculpture**











# 10th Grade Can Sculptures









## **Bottle cap Sculpture**









## Paper Machete Sculptures