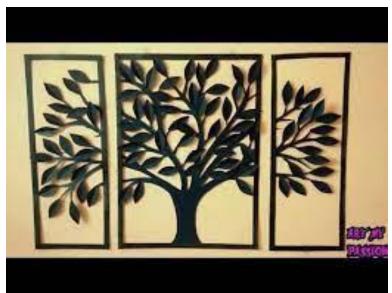

Only one piece per child
- 2. Portraits to be no larger than A2 (42cm x 59.4cm)
- 3. Sculptures to be <u>no larger</u> than (30cm in height X 30cm in Length and 30cm in Width)
- 4. Wind chimes not longer than (90cm in length)

#### **JUDGING:**

A third, second and first place will be chosen in every division. Entries will be judged by a panel of five judges based on the following criteria:

- Visual Impact
- Design Concept
- Construction Technique
- Creativity
- Use of Recyclable Materials

## <u>Pre – Primary</u> *Tin Can – Pencil Case*





## 1<sup>st</sup> Grade Plastic Bottle Planter





## 2<sup>nd</sup> Grade

#### Toilet Roll - Animals











## 3<sup>rd</sup> Grade

### Egg Carton - Insects



## 4th Grade

#### Plastic Bottle Wind chimes



## Paper and Carton Wall Art









# 6<sup>th</sup> Grade Bottle Cap Portraits



## Magazine Collage Portraits









## **Cardboard Sculpture**









## **Plastic Cutlery Sculpture**











# 10th Grade Can Sculptures









## **Bottle cap Sculpture**









## Paper Machete Sculptures