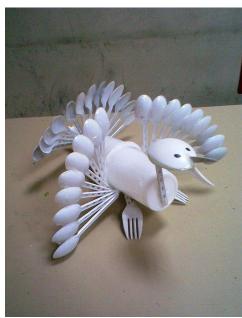

Width)
- 4. Wind chimes not longer than (90cm in length)

#### **JUDGING:**

A third, second and first place will be chosen in every division. Entries will be judged by a panel of five judges based on the following criteria:

- Visual Impact
- Design Concept
- Construction Technique
- Creativity
- Use of Recyclable Materials

## <u>Pre – Primary</u> *Tin Can – Pencil Case*





## 1<sup>st</sup> Grade Plastic Bottle Planter





## 2<sup>nd</sup> Grade

#### Toilet Roll - Animals











## 3<sup>rd</sup> Grade

### Egg Carton - Insects



## 4th Grade

#### Plastic Bottle Wind chimes



## Paper and Carton Wall Art









# 6<sup>th</sup> Grade Bottle Cap Portraits



## Magazine Collage Portraits









## **Cardboard Sculpture**









## **Plastic Cutlery Sculpture**











# 10th Grade Can Sculptures









## **Bottle cap Sculpture**









## Paper Machete Sculptures