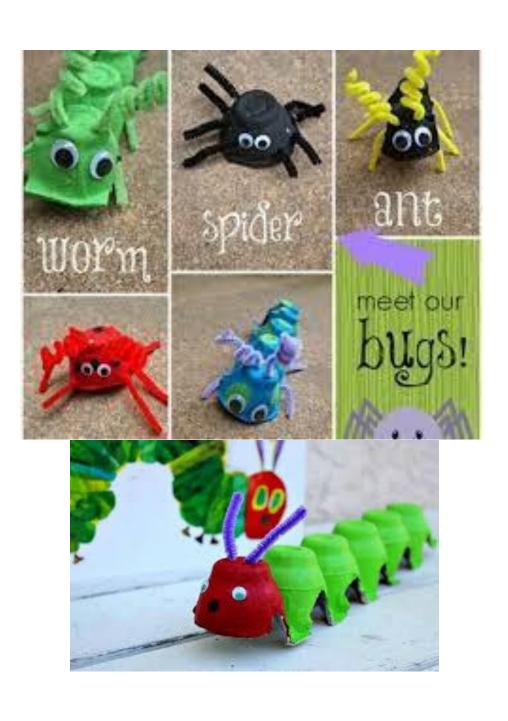

rootfontein Showground's on the 11<sup>th</sup> of September

#### **Rules:**

- 1. Only one piece per child
- 2. Portraits to be no larger than A2 (42cm x 59.4cm)
- 3. Sculptures to be <u>no larger</u> than (30cm in height X 30cm in Length and 30cm in Width)
- 4. Wind chimes not longer than (90cm in length)

#### **JUDGING:**

A third, second and first place will be chosen in every division. Entries will be judged by a panel of five judges based on the following criteria:

- Visual Impact
- Design Concept
- Construction Technique
- Creativity
- Use of Recyclable Materials

## <u>Pre – Primary</u> *Tin Can – Pencil Case*





## 1<sup>st</sup> Grade Plastic Bottle Planter





## 2<sup>nd</sup> Grade

#### Toilet Roll - Animals











## 3<sup>rd</sup> Grade

### Egg Carton - Insects



## 4th Grade

#### Plastic Bottle Wind chimes



## Paper and Carton Wall Art









# 6<sup>th</sup> Grade Bottle Cap Portraits



## Magazine Collage Portraits









## **Cardboard Sculpture**









## **Plastic Cutlery Sculpture**











# 10th Grade Can Sculptures









## **Bottle cap Sculpture**









## Paper Machete Sculptures