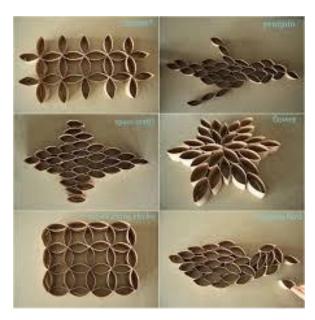

1. Only one piece per child
- 2. Portraits to be no larger than A2 (42cm x 59.4cm)
- 3. Sculptures to be <u>no larger</u> than (30cm in height X 30cm in Length and 30cm in Width)
- 4. Wind chimes not longer than (90cm in length)

#### **JUDGING:**

A third, second and first place will be chosen in every division. Entries will be judged by a panel of five judges based on the following criteria:

- Visual Impact
- Design Concept
- Construction Technique
- Creativity
- Use of Recyclable Materials

## <u>Pre – Primary</u> *Tin Can – Pencil Case*





## 1<sup>st</sup> Grade Plastic Bottle Planter





## 2<sup>nd</sup> Grade

#### Toilet Roll - Animals











## 3<sup>rd</sup> Grade

### Egg Carton - Insects



## 4th Grade

#### Plastic Bottle Wind chimes



## Paper and Carton Wall Art









# 6<sup>th</sup> Grade Bottle Cap Portraits



## Magazine Collage Portraits









## **Cardboard Sculpture**









## **Plastic Cutlery Sculpture**











# 10th Grade Can Sculptures









## **Bottle cap Sculpture**









## Paper Machete Sculptures