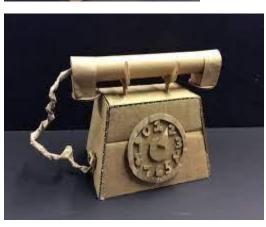

(30cm in height X 30cm in Length and 30cm in Width)
- 4. Wind chimes not longer than (90cm in length)

#### **JUDGING:**

A third, second and first place will be chosen in every division. Entries will be judged by a panel of five judges based on the following criteria:

- Visual Impact
- Design Concept
- Construction Technique
- Creativity
- Use of Recyclable Materials

## <u>Pre – Primary</u> *Tin Can – Pencil Case*





## 1<sup>st</sup> Grade Plastic Bottle Planter





## 2<sup>nd</sup> Grade

#### Toilet Roll - Animals











## 3<sup>rd</sup> Grade

### Egg Carton - Insects



## 4th Grade

#### Plastic Bottle Wind chimes



## Paper and Carton Wall Art









# 6<sup>th</sup> Grade Bottle Cap Portraits



## Magazine Collage Portraits









## **Cardboard Sculpture**









## **Plastic Cutlery Sculpture**











# 10th Grade Can Sculptures









## **Bottle cap Sculpture**









## Paper Machete Sculptures