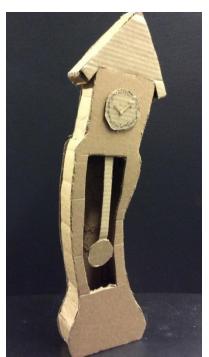

than (30cm in height X 30cm in Length and 30cm in Width)
- 4. Wind chimes not longer than (90cm in length)

#### **JUDGING:**

A third, second and first place will be chosen in every division. Entries will be judged by a panel of five judges based on the following criteria:

- Visual Impact
- Design Concept
- Construction Technique
- Creativity
- Use of Recyclable Materials

## <u>Pre – Primary</u> *Tin Can – Pencil Case*





## 1<sup>st</sup> Grade Plastic Bottle Planter





## 2<sup>nd</sup> Grade

#### Toilet Roll - Animals











## 3<sup>rd</sup> Grade

### Egg Carton - Insects



## 4th Grade

#### Plastic Bottle Wind chimes



## Paper and Carton Wall Art









# 6<sup>th</sup> Grade Bottle Cap Portraits



## Magazine Collage Portraits









## **Cardboard Sculpture**









## **Plastic Cutlery Sculpture**











# 10th Grade Can Sculptures









## **Bottle cap Sculpture**









## Paper Machete Sculptures