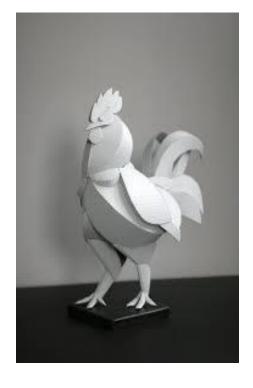

30cm in height X 30cm in Length and 30cm in Width)
- 4. Wind chimes not longer than (90cm in length)

#### **JUDGING:**

A third, second and first place will be chosen in every division. Entries will be judged by a panel of five judges based on the following criteria:

- Visual Impact
- Design Concept
- Construction Technique
- Creativity
- Use of Recyclable Materials

## <u>Pre – Primary</u> *Tin Can – Pencil Case*





## 1<sup>st</sup> Grade Plastic Bottle Planter





## 2<sup>nd</sup> Grade

#### Toilet Roll - Animals











## 3<sup>rd</sup> Grade

### Egg Carton - Insects



## 4th Grade

#### Plastic Bottle Wind chimes



## Paper and Carton Wall Art









# 6<sup>th</sup> Grade Bottle Cap Portraits



## Magazine Collage Portraits









## **Cardboard Sculpture**









## **Plastic Cutlery Sculpture**











# 10th Grade Can Sculptures









## **Bottle cap Sculpture**









## Paper Machete Sculptures