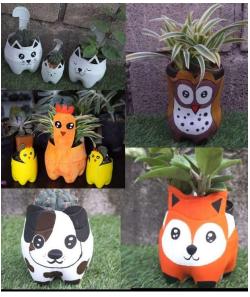

k the 5 best projects out of each grade.
- It will be the school's responsibility to hand in those projects at the Grootfontein Showground's on the 11<sup>th</sup> of September

#### **Rules:**

- 1. Only one piece per child
- 2. Portraits to be no larger than A2 (42cm x 59.4cm)
- 3. Sculptures to be <u>no larger</u> than (30cm in height X 30cm in Length and 30cm in Width)
- 4. Wind chimes not longer than (90cm in length)

#### **JUDGING:**

A third, second and first place will be chosen in every division. Entries will be judged by a panel of five judges based on the following criteria:

- Visual Impact
- Design Concept
- Construction Technique
- Creativity
- Use of Recyclable Materials

## <u>Pre – Primary</u> *Tin Can – Pencil Case*





## 1<sup>st</sup> Grade Plastic Bottle Planter





## 2<sup>nd</sup> Grade

#### Toilet Roll - Animals











## 3<sup>rd</sup> Grade

### Egg Carton - Insects



## 4th Grade

#### Plastic Bottle Wind chimes



## Paper and Carton Wall Art









# 6<sup>th</sup> Grade Bottle Cap Portraits



## Magazine Collage Portraits









## **Cardboard Sculpture**









## **Plastic Cutlery Sculpture**











# 10th Grade Can Sculptures









## **Bottle cap Sculpture**









## Paper Machete Sculptures