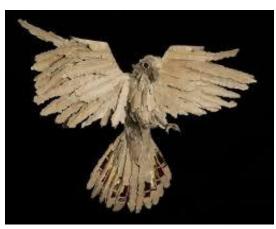

an (30cm in height X 30cm in Length and 30cm in Width)
- 4. Wind chimes not longer than (90cm in length)

#### **JUDGING:**

A third, second and first place will be chosen in every division. Entries will be judged by a panel of five judges based on the following criteria:

- Visual Impact
- Design Concept
- Construction Technique
- Creativity
- Use of Recyclable Materials

## <u>Pre – Primary</u> *Tin Can – Pencil Case*





## 1<sup>st</sup> Grade Plastic Bottle Planter





## 2<sup>nd</sup> Grade

#### Toilet Roll - Animals











## 3<sup>rd</sup> Grade

### Egg Carton - Insects



## 4th Grade

#### Plastic Bottle Wind chimes



## Paper and Carton Wall Art









# 6<sup>th</sup> Grade Bottle Cap Portraits



## Magazine Collage Portraits









## **Cardboard Sculpture**









## **Plastic Cutlery Sculpture**











# 10th Grade Can Sculptures









## **Bottle cap Sculpture**









## Paper Machete Sculptures