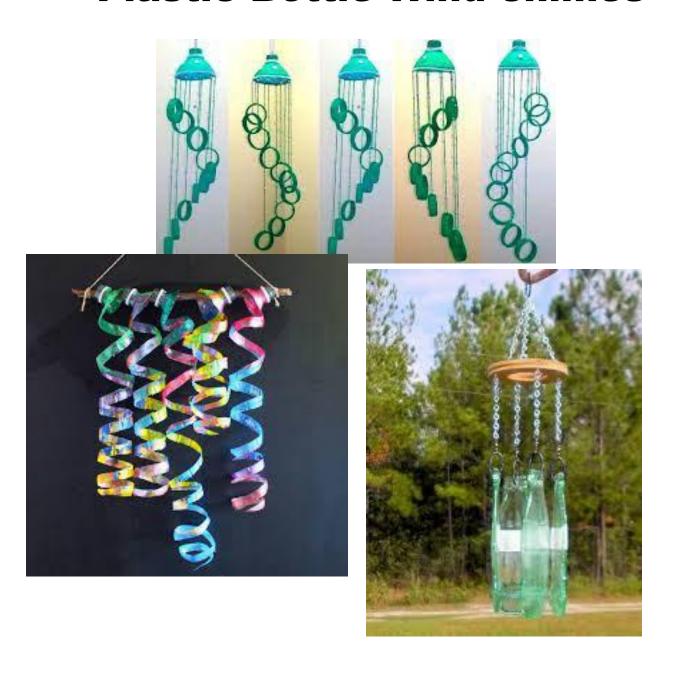

f September

#### **Rules:**

- 1. Only one piece per child
- 2. Portraits to be no larger than A2 (42cm x 59.4cm)
- 3. Sculptures to be <u>no larger</u> than (30cm in height X 30cm in Length and 30cm in Width)
- 4. Wind chimes not longer than (90cm in length)

#### **JUDGING:**

A third, second and first place will be chosen in every division. Entries will be judged by a panel of five judges based on the following criteria:

- Visual Impact
- Design Concept
- Construction Technique
- Creativity
- Use of Recyclable Materials

## <u>Pre – Primary</u> *Tin Can – Pencil Case*





## 1<sup>st</sup> Grade Plastic Bottle Planter





## 2<sup>nd</sup> Grade

#### Toilet Roll - Animals











## 3<sup>rd</sup> Grade

### Egg Carton - Insects



## 4th Grade

#### Plastic Bottle Wind chimes



## Paper and Carton Wall Art









# 6<sup>th</sup> Grade Bottle Cap Portraits



## Magazine Collage Portraits









## **Cardboard Sculpture**









## **Plastic Cutlery Sculpture**











# 10th Grade Can Sculptures









## **Bottle cap Sculpture**









## Paper Machete Sculptures