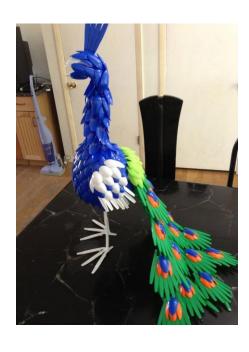

in Width)
- 4. Wind chimes not longer than (90cm in length)

#### **JUDGING:**

A third, second and first place will be chosen in every division. Entries will be judged by a panel of five judges based on the following criteria:

- Visual Impact
- Design Concept
- Construction Technique
- Creativity
- Use of Recyclable Materials

## <u>Pre – Primary</u> *Tin Can – Pencil Case*





## 1<sup>st</sup> Grade Plastic Bottle Planter





## 2<sup>nd</sup> Grade

#### Toilet Roll - Animals











## 3<sup>rd</sup> Grade

### Egg Carton - Insects



## 4th Grade

#### Plastic Bottle Wind chimes



## Paper and Carton Wall Art









# 6<sup>th</sup> Grade Bottle Cap Portraits



## Magazine Collage Portraits









## **Cardboard Sculpture**









## **Plastic Cutlery Sculpture**











# 10th Grade Can Sculptures









## **Bottle cap Sculpture**









## Paper Machete Sculptures