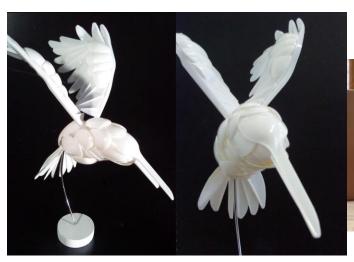

30cm in Width)
- 4. Wind chimes not longer than (90cm in length)

#### **JUDGING:**

A third, second and first place will be chosen in every division. Entries will be judged by a panel of five judges based on the following criteria:

- Visual Impact
- Design Concept
- Construction Technique
- Creativity
- Use of Recyclable Materials

## <u>Pre – Primary</u> *Tin Can – Pencil Case*





## 1<sup>st</sup> Grade Plastic Bottle Planter





## 2<sup>nd</sup> Grade

#### Toilet Roll - Animals











## 3<sup>rd</sup> Grade

### Egg Carton - Insects



## 4th Grade

#### Plastic Bottle Wind chimes



## Paper and Carton Wall Art









# 6<sup>th</sup> Grade Bottle Cap Portraits



## Magazine Collage Portraits









## **Cardboard Sculpture**









## **Plastic Cutlery Sculpture**











# 10th Grade Can Sculptures









## **Bottle cap Sculpture**









## Paper Machete Sculptures